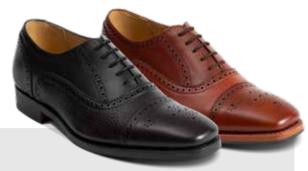

### **SLIGO** (NEW STYLE)

Last 339 | H | Size 6, 7 - 11, 12

7mm Rubber Forepart Sole | Goodyear Welted

488017 Black Calf / Black Softie

488037 Redwood Calf / Redwood Softie