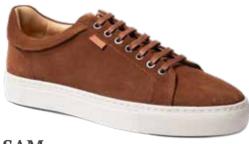

#### SAM

Last 484 | F | Full Sizes 6 - 12

Rubber Cup Sole | Side Wall Stitched

474846

Old Snuff Suede (NEW COLOUR)

www.barkershoes.com @BarkerShoesLtd