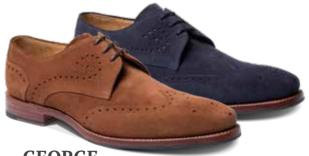

### **GEORGE**

Last 513 | F | Size 6, 7 - 11, 12 7mm Leather Sole / Rubber Sole |

Goodyear Welted

482136 Old Snuff Suede (NEW COLOUR)

482156 Dark Blue Suede (NEW COLOUR)