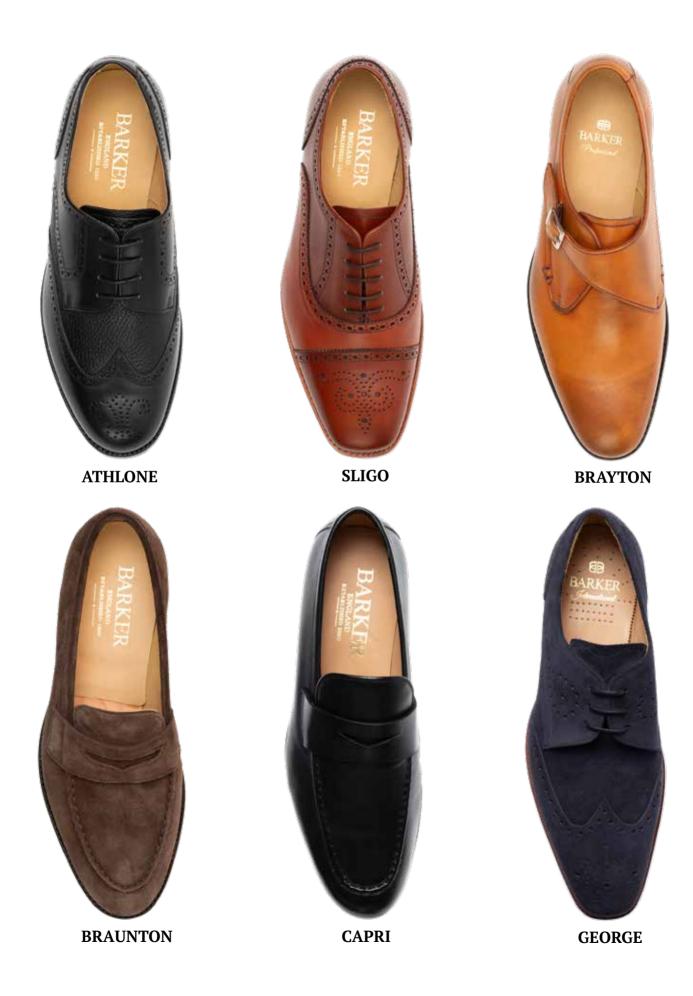

Barker presents our Spring / Summer 2024 collection in an exciting new season.

New additional styles have been added to the Professional and International collections.

This season, we have introduced a wider H fitting last in the Professional Range. Style Athlone is a classic Derby Brouge on one of Barkers best selling last, Last 29. Sligo is on the lesser known 339 Last. This last has a square toe shape which makes it perfect for formal occasions.

Other new additions to the Professional Collection is Brayton, the quirky new single buckle Monk Strap and Braunton, a classic Penny Loafer.

As our Barker International Collection continues to grow, this season we have introduced a new Classic Loafer Capri and new leathers to the popular style George.

### ATHLONE (NEW STYLE)

Last 29 | H | Size 6, 7 - 11, 12

7mm Rubber Forepart Sole | Goodyear Welted

487917 Black Calf / Black Softie

487937 Redwood Calf / Redwood Softie

### **SLIGO** (NEW STYLE)

Last 339 | H | Size 6, 7 - 11, 12

7mm Rubber Forepart Sole | Goodyear Welted

488017 Black Calf / Black Softie

488037 Redwood Calf / Redwood Softie

# **BRAUNTON** (NEW STYLE)

Last 512 | F | Size 6, 7 - 11, 12 7mm Leather Sole | Goodyear Welted

487316 Black Calf

487326 Antique Rosewood 487336 Old Snuff Suede

487346 Dark Brown Suede

# BRAYTON (NEW STYLE)

Last 477 | G | Size 6, 7 - 11, 12

7mm Rubber Forepart Sole | Goodyear Welted

487117 Black Calf

487127 Antique Rosewood 487147 Dark Brown Suede

### **CAPRI** (NEW STYLE)

Last | F | Size 7 - 11

Rubber Sole | Bologna Construction

488716 Black Calf 488726 Tan Calf

488746 Old Snuff Suede

### **GEORGE**

Last 513 | F | Size 6, 7 - 11, 12 7mm Leather Sole / Rubber Sole |

Goodyear Welted

482136 Old Snuff Suede (NEW COLOUR)

482156 Dark Blue Suede (NEW COLOUR)