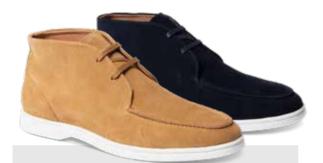

# CARUNA (NEW STYLE)

Last | F | EU Full Sizes 40 - 46 Rubber Sole | Goodyear Welted

488436 Sand Suede

488446 Moka Suede

488456 Navy Suede

## BILBAO (NEW STYLE)

Last | F | EU Full Sizes 40 - 46 Rubber Sole | Goodyear Welted

488536 Sand Suede

488556 Navy Suede