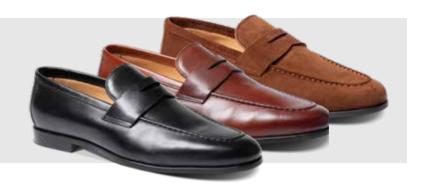

# **BRAUNTON** (NEW STYLE)

Last 512 | F | Size 6, 7 - 11, 12 7mm Leather Sole | Goodyear Welted

487316 Black Calf

487326 Antique Rosewood 487336 Old Snuff Suede

487346 Dark Brown Suede

Other new additions to the Professional Collection is Brayton, the quirky new single buckle Monk Strap and Braunton, a classic Penny Loafer.

As our Barker International Collection continues to grow, this season we have introduced a new Classic Loafer Capri and new leathers to the popular style George.