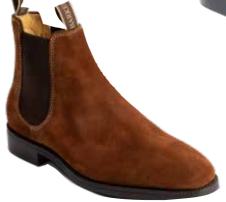

## **SUTTON**

Last 486 | G | Size 6, 7 - 11, 12 10mm Dainite Sole | Goodyear Welted

4786FW14 Old Snuff Suede (NEW COLOUR)