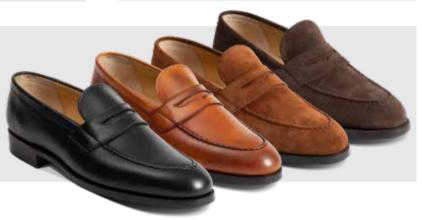

Other new additions to the Professional Collection is Brayton, the quirky new single buckle Monk Strap and Braunton, a classic Penny Loafer.

As our Barker International Collection continues to grow, this season we have introduced a new Classic Loafer Capri and new leathers to the popular style George.

# **BRAUNTON** (NEW STYLE)

Last 512 | F | Size 6, 7 - 11, 12 7mm Leather Sole | Goodyear Welted

487316 Black Calf

487326 Antique Rosewood 487336 Old Snuff Suede

487346 Dark Brown Suede

### **CAPRI** (NEW STYLE)

Last | F | Size 7 - 11

Rubber Sole | Bologna Construction

488716 Black Calf 488726 Tan Calf

488746 Old Snuff Suede