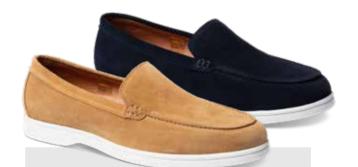

### **CAPRI** (NEW STYLE)

Last | F | Size 7 - 11

Rubber Sole | Bologna Construction

488716 Black Calf 488726 Tan Calf

488746 Old Snuff Suede