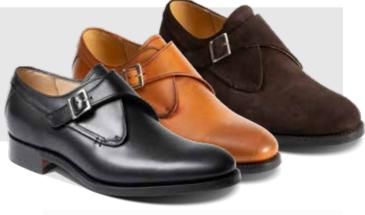

# BRAYTON (NEW STYLE)

Last 477 | G | Size 6, 7 - 11, 12

7mm Rubber Forepart Sole | Goodyear Welted

487117 Black Calf

487127 Antique Rosewood 487147 Dark Brown Suede

Other new additions to the Professional Collection is Brayton, the quirky new single buckle Monk Strap and Braunton, a classic Penny Loafer.

As our Barker International Collection continues to grow, this season we have introduced a new Classic Loafer Capri and new leathers to the popular style George.