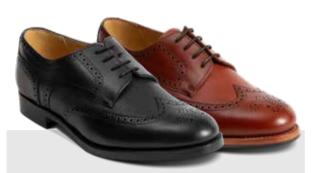

### ATHLONE (NEW STYLE)

Last 29 | H | Size 6, 7 - 11, 12

7mm Rubber Forepart Sole | Goodyear Welted

487917 Black Calf / Black Softie

487937 Redwood Calf / Redwood Softie

# **BRAUNTON** (NEW STYLE)

Last 512 | F | Size 6, 7 - 11, 12 7mm Leather Sole | Goodyear Welted

487316 Black Calf

487326 Antique Rosewood 487336 Old Snuff Suede

487346 Dark Brown Suede